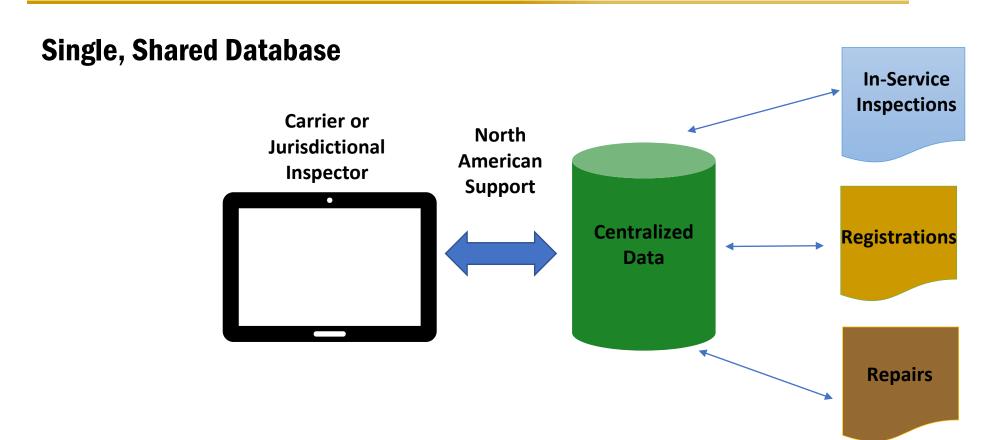

## **JRS Summary**

Birth to death tracking of equipment (including EDT – JRS-Register)

#### **JRS Summary**

- Birth to death tracking of equipment
- Specific workflow support, single centralized database
- Built by the industry, for the industry
- Influence inspection and violation standardization
- Ability to work directly with stakeholders to address the needs of the ecosystem
- Completely managed by the National Board as a non-profit
- Never to be bought or sold